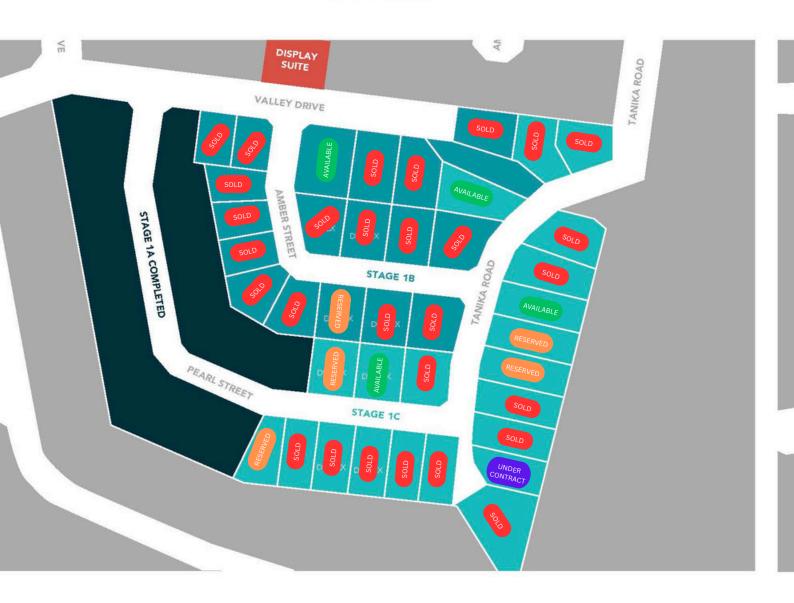

Featuring 40 residential land lots, to be built over two stages, this is the perfect place to ground yourself and your family!

Spoil yourself

## Lot Availability

13th June 2025

| LOT  | Γ S    | TAGE LO | T SIZE (M <sup>2</sup> ) | PRICE          |
|------|--------|---------|--------------------------|----------------|
| 42 [ | Duplex | В       | 800                      | Reserved       |
| 13 [ | Duplex | С       | 804                      | Reserved       |
| 19   |        | С       | 741                      | Under Contract |
| 22   |        | С       | 919                      | Reserved       |
| 23   |        | С       | 922                      | Reserved       |
| 24   |        | С       | 922                      | \$229,900      |
| 30   |        | C       | 952                      | \$299,900      |
| 35   |        | В       | 1190                     | \$399,900      |
| 46   |        | С       | 800                      | \$399,900      |
| 47   |        | С       | 800                      | \$399,900      |
|      |        |         |                          |                |